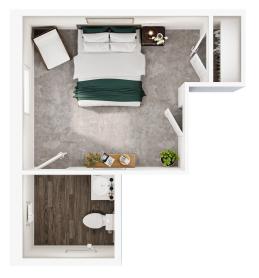

## **Carrollton Floor Plans**

Private Suites

Small Private | 202 sq ft\*

Medium Private | 220 sq ft\*

Large Private | 257 sq ft\*

\* The floor plans provided are for illustrative purposes only and are representations of the actual living spaces. All square footages are approximate and may vary slightly.