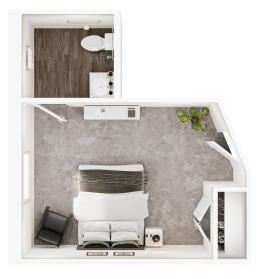

## **Carrollton Floor Plans**

Private Suites

Small Private | 202 sq ft\*

Medium Private | 220 sq ft\*

Large Private | 257 sq ft\*

\* The floor plans provided are for illustrative purposes only and are representations of the actual living spaces. All square footages are approximate and may vary slightly.