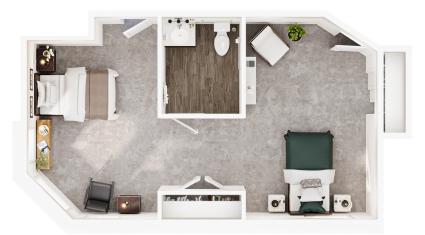

## Semi-Private Suites

Semi-Private | 399 sq ft\*

Semi-Private | 416 sq ft\*

Semi-Private | 418 sq ft\*

Semi-Private | 485 sq ft\*

\* The floor plans provided are for illustrative purposes only and are representations of the actual living spaces. All square footages are approximate and may vary slightly.