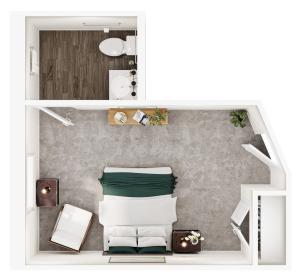

## **Carrollton Floor Plans**

Private Suites

Small Private | 202 sq ft\*

Medium Private | 220 sq ft\*

Large Private | 257 sq ft\*

\* The floor plans provided are for illustrative purposes only and are representations of the actual living spaces. All square footages are approximate and may vary slightly.