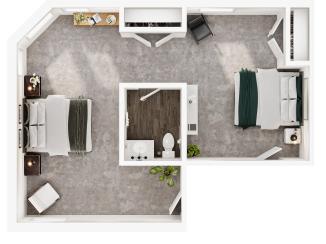

## Semi-Private Suites

Semi-Private | 399 sq ft\*

Semi-Private | 416 sq ft\*

Semi-Private | 418 sq ft\*

Semi-Private | 485 sq ft\*

\* The floor plans provided are for illustrative purposes only and are representations of the actual living spaces. All square footages are approximate and may vary slightly.