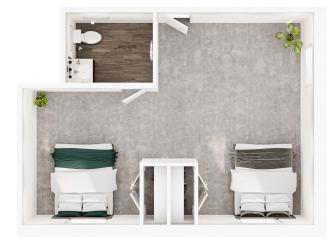

## Semi-Private Suites

Semi-Private | 399 sq ft\*

Semi-Private | 416 sq ft\*

Semi-Private | 418 sq ft\*

Semi-Private | 485 sq ft\*

\* The floor plans provided are for illustrative purposes only and are representations of the actual living spaces. All square footages are approximate and may vary slightly.