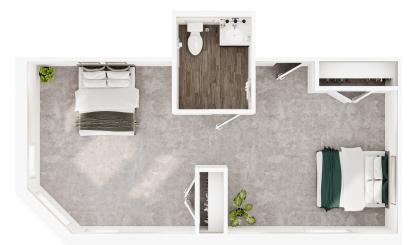

## Semi-Private Suites

Semi-Private | 399 sq ft\*

Semi-Private | 416 sq ft\*

Semi-Private | 418 sq ft\*

Semi-Private | 485 sq ft\*

\* The floor plans provided are for illustrative purposes only and are representations of the actual living spaces. All square footages are approximate and may vary slightly.