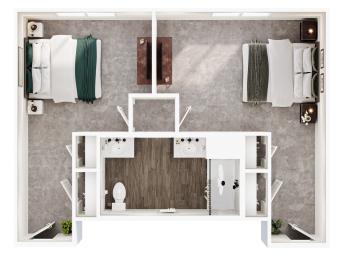

## Allen Floor Plans

Private Suites

Semi-Personal Suite  $\mid$  304/332 sq ft<sup>\*</sup>

Semi-Personal Suite | 321/321 sq ft\*

\* The floor plans provided are for illustrative purposes only and are representations of the actual living spaces. All square footages are approximate and may vary slightly.