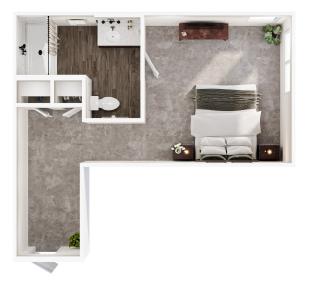

## Allen Floor Plans

Private Suites

Personal Suite | 336 sq ft\*

Grand Suite | 375 sq ft\*

Premium Suite | 384-391 sq ft\*

\* The floor plans provided are for illustrative purposes only and are representations of the actual living spaces. All square footages are approximate and may vary slightly.