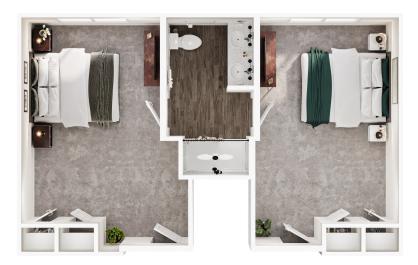

## Allen Floor Plans

Private Suites

Semi-Personal Suite  $\mid$  304/332 sq ft<sup>\*</sup>

Semi-Personal Suite | 321/321 sq ft\*

\* The floor plans provided are for illustrative purposes only and are representations of the actual living spaces. All square footages are approximate and may vary slightly.